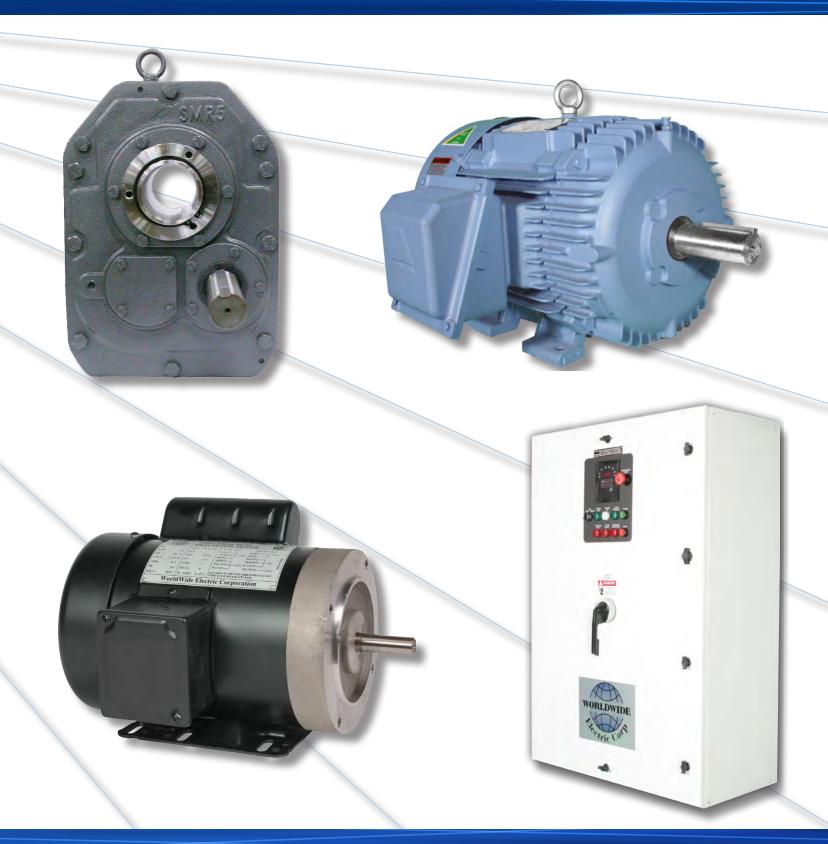

# **ELECTRIC MOTORS**

#### ° WorldWide Electric Brand:

- Premium Efficiency T & TC-Frame
- Premium Efficiency Explosion Proof T & TC-Frame
- Advanced Design Rock Crusher
- Farm Duty Extra High Torque
- Permanent Magnet DC
- Stainless Steel
- Oil Well Pump
- 56C-Frame

## **GEAR REDUCERS**

- "Ultimate" Shaft Mount Reducers:
  - Ratio: 9:1 (sizes 2-6)
  - Ratios: 15:1 & 25:1 (sizes 2-9)
  - Drop-in replacement for all major makes
- ° Helical Inline Speed Reducers:
  - Box Sizes 37-147; Ratios 5:1-120:1
  - Cast iron housing for unquestioned strength and reliability
- ° Cast Iron Worm Gear Reducers:
  - Box Sizes: 1.33-3.25
  - Ratios: 5:1-60:1
  - Interchangeable with all major makes
  - Units filled with synthetic oil
- Aluminum Worm Gear Reducers:
  - Two bearings on input and output shafts
  - NEMA motor input flanges