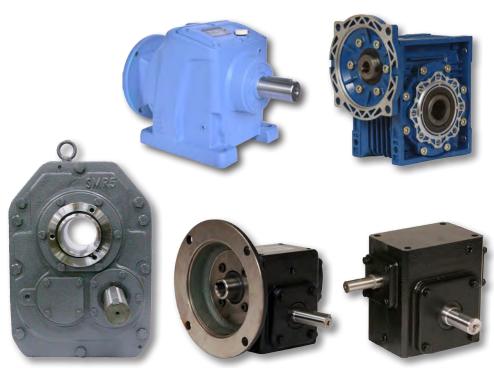

## **GEAR REDUCERS**

- "Ultimate" Shaft Mount Reducers:
  - Ratio: 9:1 (sizes 2-6)
  - Ratios: 15:1 & 25:1 (sizes 2-9)
  - Drop-in replacement for all major makes
- ° Helical Inline Speed Reducers:
  - Box Sizes 37-147; Ratios 5:1-120:1
  - Cast iron housing for unquestioned strength and reliability
- ° Cast Iron Worm Gear Reducers:
  - Box Sizes: 1.33-3.25
  - Ratios: 5:1-60:1
  - Interchangeable with all major makes
  - Units filled with synthetic oil
- Aluminum Worm Gear Reducers:
  - Two bearings on input and output shafts
  - NEMA motor input flanges