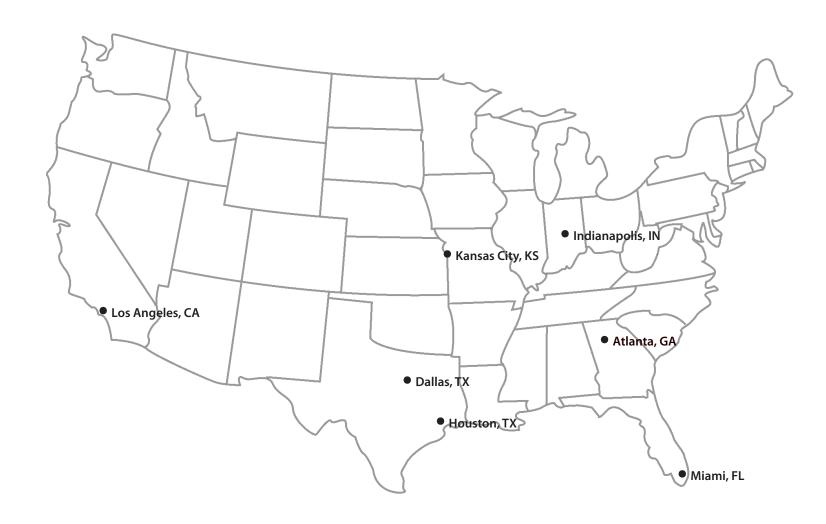

Ratios: 15:1 & 25:1 (sizes 2-9)
  - Drop-in replacement for all major makes
- ° Helical Inline Speed Reducers:
  - Box Sizes 37-147; Ratios 5:1-120:1
  - Cast iron housing for unquestioned strength and reliability
- ° Cast Iron Worm Gear Reducers:
  - Box Sizes: 1.33-3.25
  - Ratios: 5:1-60:1
  - Interchangeable with all major makes
  - Units filled with synthetic oil
- Aluminum Worm Gear Reducers:
  - Two bearings on input and output shafts
  - NEMA motor input flanges





### 7 WAREHOUSE LOCATIONS

### SAME AND NEXT DAY DELIVERY AVAILABLE

WorldWide Electric's mission is to be the most customer and employee focused organization in the markets within which we compete, offering products and a workplace that exceed expectations for quality, performance, reliability and market innovation.





WorldWide Electric Corporation P.O. Box 307, Pittsford, NY 14534 USA 1-800-808-2131 www.worldwideelectric.net



04092014-FLP